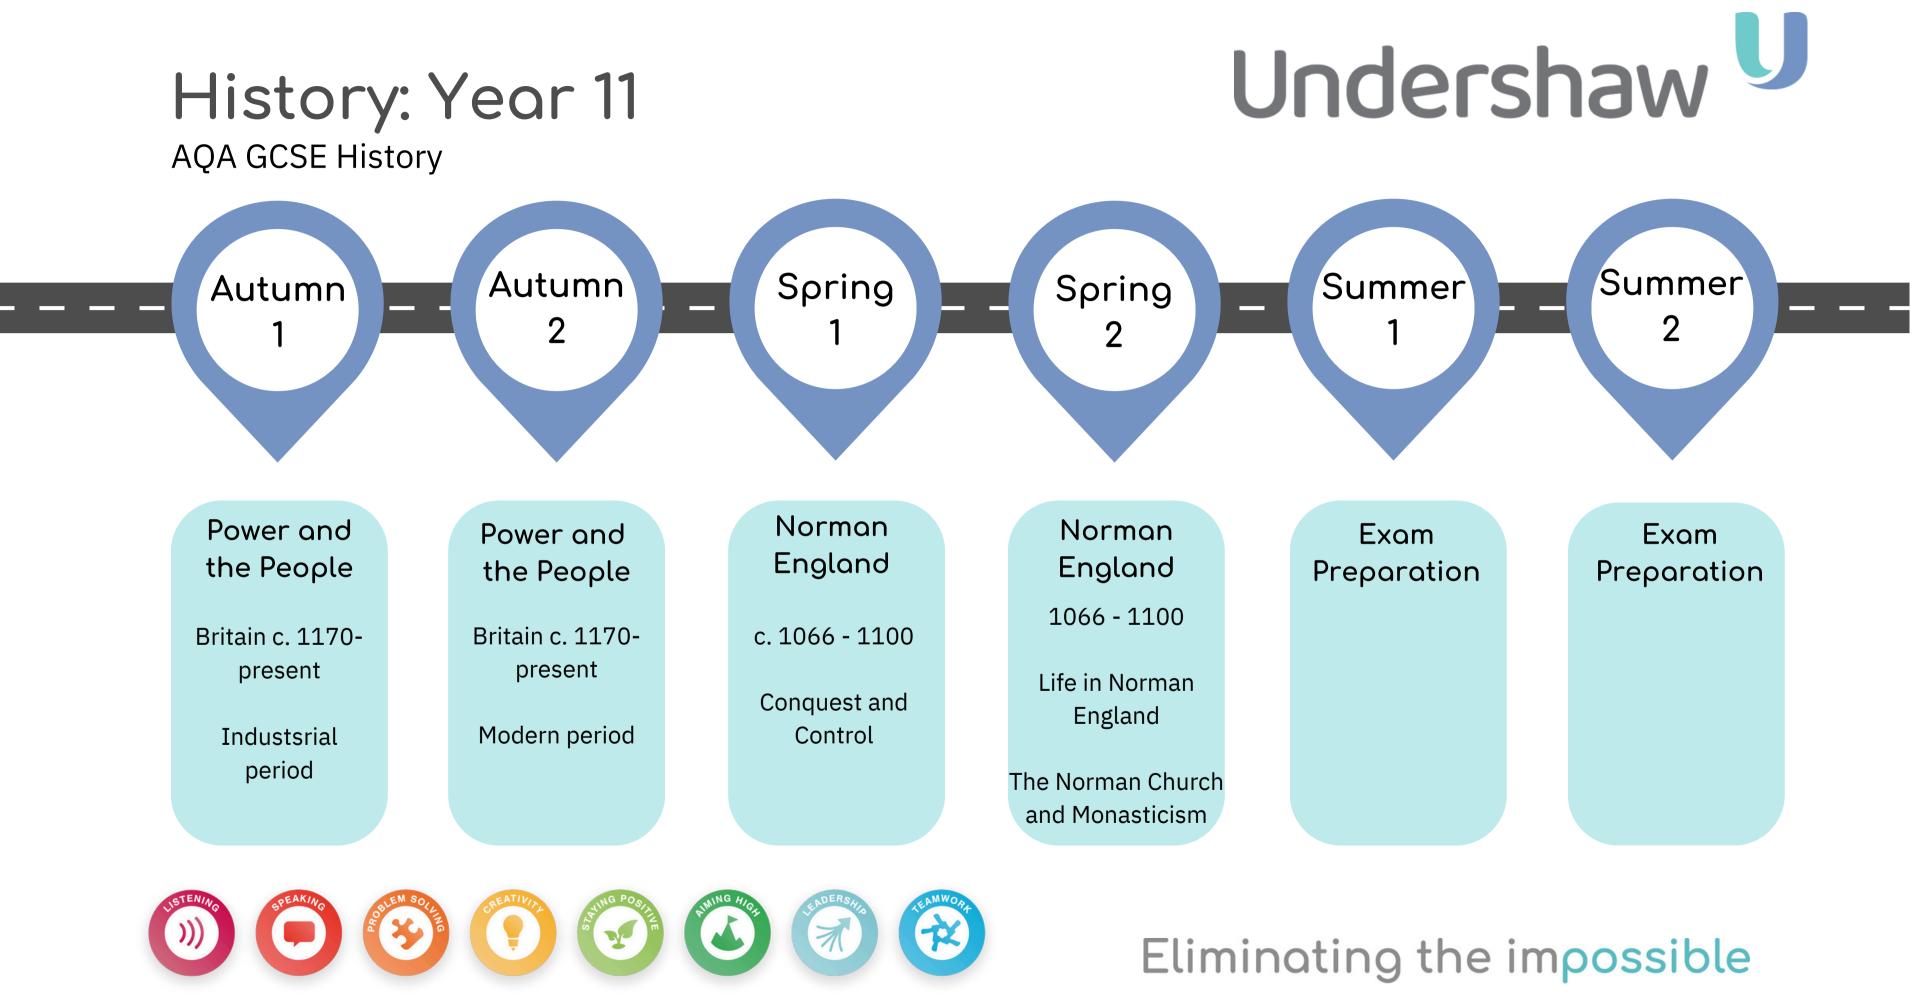

### History: Year 9

## Undershaw U

Conflict and Tension

Summer

The inter war years; 1918-1939

The outbreak of WWII

Power and the People

Summer

2

Britain c. 1170-present

Medieval and Early Modern Periods

Eliminating the impossible