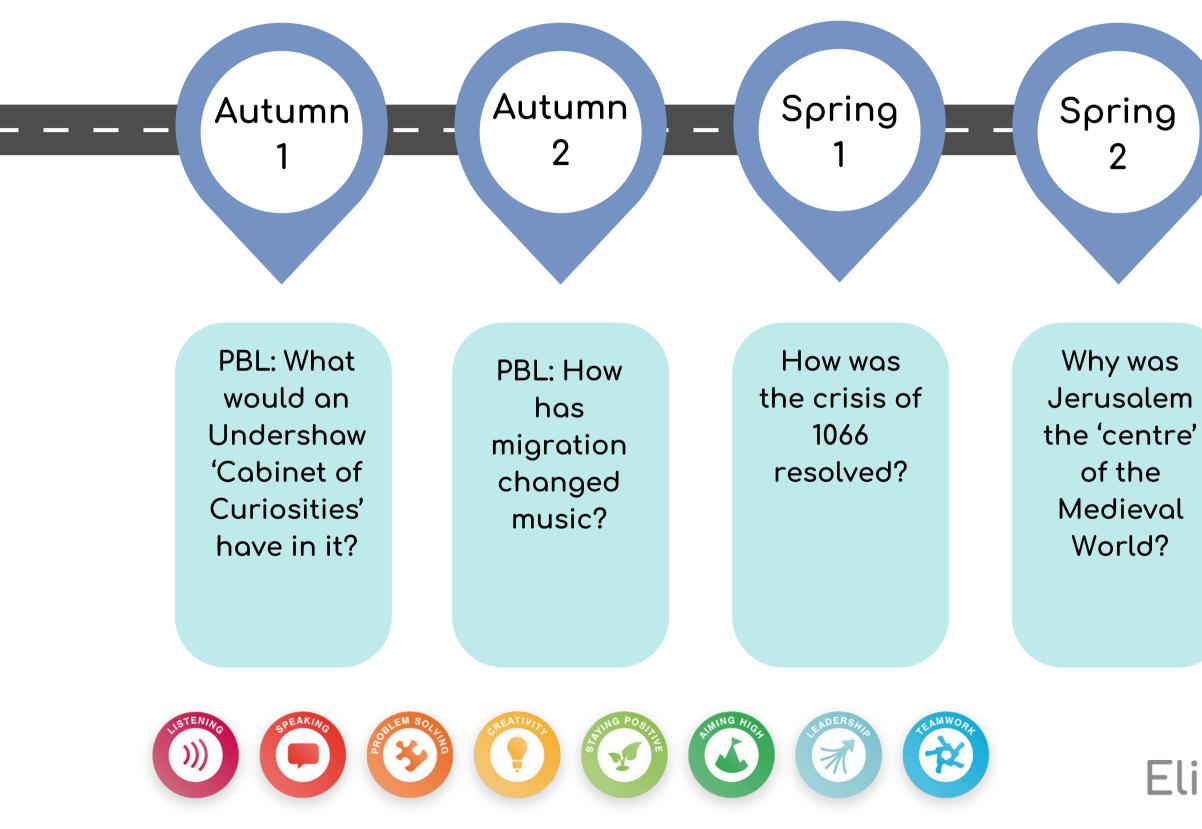

### History: KS2 Spring Summer Autumn Spring Summer Autumn 2 2 2 1 Behind Who Frozen Enemy Dunnit? Kingdom Lines Project-based **Project-based** learning learning (7×) 6 2 Eliminating the impossible

# Undershaw U



### History: Year 7



## Undershaw U

How have experiences of disabilities changed over time?

Summer

1

How have experiences of disabilities changed over time?

Summer

2

Eliminating the impossible

### History: Year 8



## Undershaw U

### History: Year 9



# Undershaw U



## Undershaw U

Conflict and Tension

Summer

The inter war years; 1918-1939

The outbreak of WWII

Power and the People

Summer

2

Britain c. 1170-present

Medieval and Early Modern Periods

Eliminating the impossible